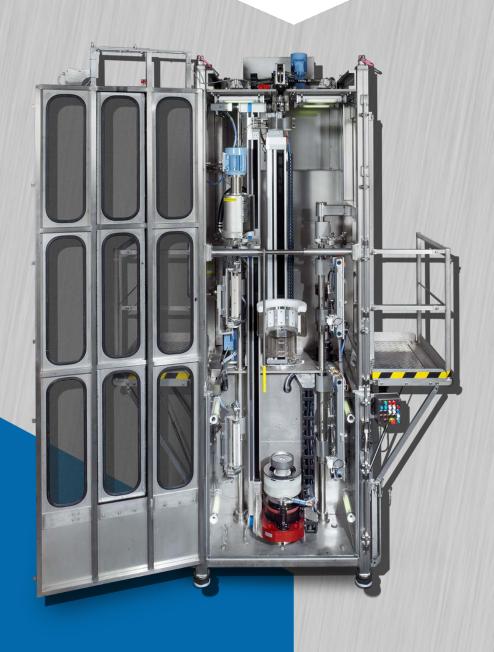

Advanced Stud Cleaning
Machine for RPV stud & nut
PWR - EPRTM 1600 MW

- Full automatic cleaning & greasing of RPV stud and nut
- SCM can be used for different stud sizes (Adapters)
- Loading and unloading of RPV stud incl. RPV nut with integrated hoist system
- Automatic disassembling of RPV stud and nut
- Rotating stainless steel brushes
- 3 steps cleaning process of threads
  - Scrapping by rubber of outer/inner threads
  - Scrapping by felt of outer/inner threads
  - Brushing by VA-brushes of outer/inner threads
- · Additional brushing of tensioning thread or profile
- Integrated vacuum unit
- Break for inspection of cleaning results
- Controlled grease apply on threads
- Automatic reassembling of RPV stud and nut
- No additional handling of RPV stud (vertical → horizontal → vertical)
- Dry cleaning no contamination risk by fluids or liquid solvents
- Less dose for NPP staff during cleaning
- Controlled waste collecting
- Small floor space required